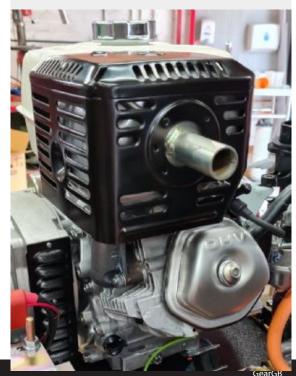

\*only fits exhaust type pictured. If you are unsure about this kit fitting your engine, please contact us with your Honda engine/generator model and serial number

| SPECIFICATIONS |                               |
|----------------|-------------------------------|
| Fits           | GX240 / GX270 / GX340 / GX390 |
| Pipe Length    | 3 Metre                       |
| Pipe Material  | 316 Grade Stainless Steel     |