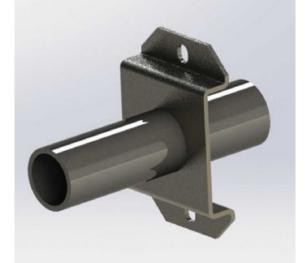

## Prod Code: 2003-40-24321

An kit that allows extension exhaust pipe to be fitted to the exhaust

Includes custom exhaust adaptor, U-clamp and 3 metre of marine grade 316 stainless steel flexible exhaust pipe. Can be supplied in greater lengths on request

\*only fits exhaust type pictured. If you are unsure about this kit fitting your engine, please contact us with your Honda engine/generator model and serial number

| SPECIFICATIONS |                               |
|----------------|-------------------------------|
| Fits           | GX240 / GX270 / GX340 / GX390 |
| Pipe Length    | 3 Metre                       |
| Pipe Material  | 316 Grade Stainless Steel     |