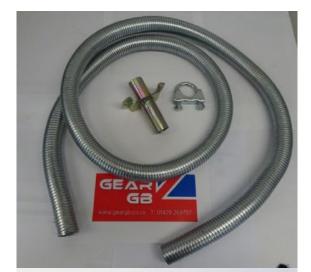

## Prod Code: 2003-40-24321

An kit that allows extension exhaust pipe to be fitted to the exhaust

Includes custom exhaust adaptor, U-clamp and 3 metre of marine grade 316 stainless steel flexible exhaust pipe. Can be supplied in greater lengths on request

\*only fits exhaust type pictured. If you are unsure about this kit fitting your engine, please contact us with your Honda engine/generator model and serial number

| SPECIFICATIONS |                               |
|----------------|-------------------------------|
| Fits           | GX240 / GX270 / GX340 / GX390 |
| Pipe Length    | 3 Metre                       |
| Pipe Material  | 316 Grade Stainless Steel     |