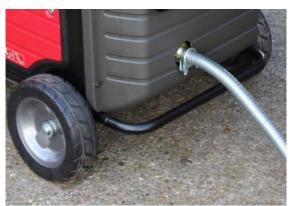

## 1 METRE Honda EU65is / EU70is STAINLESS STEEL Exhaust Kit

Prod Code: 2055-HOND-21628

Exhaust kit that allows the exhaust fumes only to be directed away from the generator.

Includes custom exhaust adaptor, gasket, U-clamp and 1 metre of marine grade 316 stainless steel flexible exhaust pipe. Can be supplied in greater lengths on request

Please note - If you are situating the generator into an enclosed space, you will require the exhaust vent system. This allows the exhaust fumes AND heat to be directed away from the generator. TO ENSURE THAT OVERHEATING DOES NOT OCCUR IT IS RECOMENDED TO FIT THE HONDA EU70is OVERTEMPERATURE SHUTDOWN DEVICE (Product Code 3004-HOND-25368)