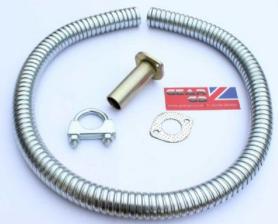

## 1 METRE Honda EU65is / EU70is STAINLESS STEEL Exhaust Kit

Prod Code: 2055-HOND-21628

Exhaust kit that allows the exhaust fumes only to be directed away from the generator.

Includes custom exhaust adaptor, gasket, U-clamp and 1 metre of marine grade 316 stainless steel flexible exhaust pipe. Can be supplied in greater lengths on request