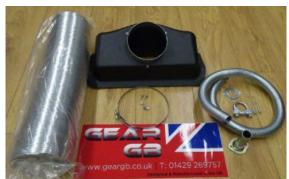

To allow the heat from the exhaust to be vented away from the generator, this cooling air exhaust system for EU65is and EU70is includes high heat, thermo-formed british manuactured custom fit polycarbonate shroud with attached collar, 5 inch (12.5cm) diameter flexible aluminum tube (extendable to 3 metre lenghth), worm clamp, and self tapping screws for attachment. Combustion exhaust system (also available separately) includes custom exhaust adapter, U-clamp, gaskets, 1 metre of marine grade 316 stainless steel flexible exhaust pipe

Corrugated flexible heat ducting in aluminium which can be easily formed to produce bends, although it is recomended to reduce the bending as much as possible to increase heat flow. Supplied in standard 3 metre lengths compressed to 1 metre. Vent canopy adds only 70mm to total length.

| SPECIFICATIONS        |                              |
|-----------------------|------------------------------|
| Fits                  | Honda EU65s and EU70is       |
| Vent                  | Semi Rigid Flex Aluminium    |
| Vent length           | up to 3m                     |
| Vent Diameter         | 12.5cm                       |
| Exhaust Pipe          | Flexible 316 Stainless Steel |
| Exhaust Pipe Length   | 1m                           |
| Exhaust Pipe Diameter | 1"                           |