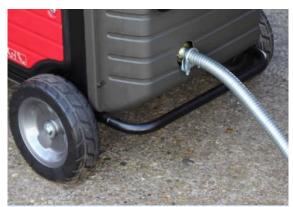

## 2 METRE Honda EU65is / EU70is Exhaust Kit

Prod Code: 2055-HOND-24263

Exhaust kit that allows the exhaust fumes only to be directed away from the generator. Includes custom exhaust adaptor, gasket, U-clamp and 2 metre of galvanised steel flexible exhaust pipe. Can be supplied in greater lengths and / or stainless exhaust pipe on request

Please note - If you are situating the generator into an enclosed space, you will require the exhaust vent system. This allows the exhaust fumes AND heat to be directed away from the generator. TO ENSURE THAT OVERHEATING DOES NOT OCCUR IT IS RECOMENDED TO FIT THE HONDA EU70is OVERTEMPERATURE SHUTDOWN DEVICE (Product Code 3004-HOND-25368)

WARNING! A CARBON MONOXIDE DETECTOR MUST BE USED WHEN OPERATING THE GENERATOR WITH THIS PRODUCT

| SPECIFICATIONS |                                |
|----------------|--------------------------------|
| Fits           | Honda EU65s and EU70is         |
| Tube           | Flexible Galvanised Steel Pipe |
| Pipe Length    | 3 Metre                        |