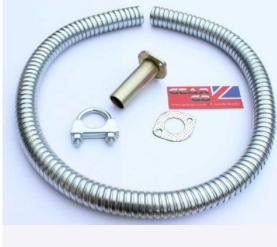

## 2 METRE Honda EU65is / EU70is Exhaust Kit

Prod Code: 2055-HOND-24263

Exhaust kit that allows the exhaust fumes only to be directed away from the generator. Includes custom exhaust adaptor, gasket, U-clamp and 2 metre of galvanised steel flexible exhaust pipe. Can be supplied in greater lengths and / or stainless exhaust pipe on request