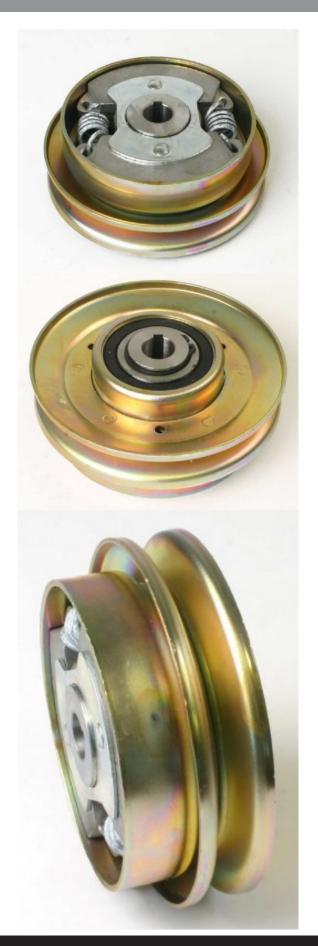

## Noram 3/4" Bore Centrifugal Clutch 4000T076

## Prod Code: 2060-NORA-292

The 4000 Series are a durable and high performance clutch range providing powerful performance from their two shoe design and a very wide range of bore, sprocket, pulley and HTD drive designs.

2,000 rpm Engagement Overload Protection "No Load" starting Easy Installation Bi-directional 3/16" Keyway 4" Drum Diameter 5" Pulley Diameter

Noram Part Number 4000T027

| SPECIFICATIONS   |            |
|------------------|------------|
| Bore diameter    | 3/4''      |
| Pulley Size      | 5" (125mm) |
| V belt           | A section  |
| Keyway           | 3/16''     |
| Engagemant speed | 2000 RPM   |
| Max HP           | 8          |
| Weight           | 1.7Kg      |