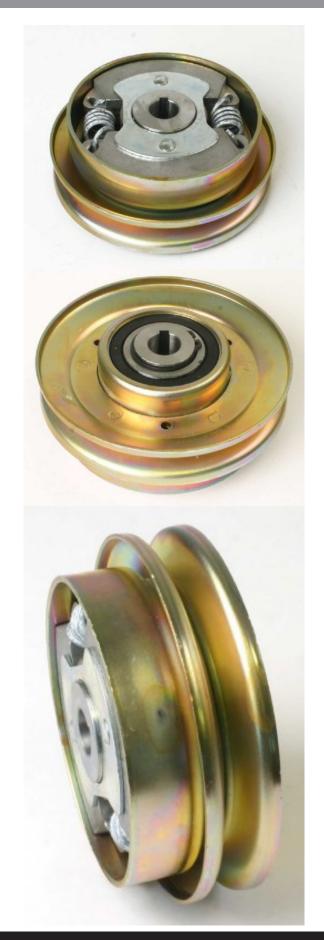

## Noram 5/8" Bore Centrifugal Clutch 4000T077

Prod Code: 2060-NORA-479

The 4000 Series is the biggest seller we have. It is a good all round clutch providing powerful performance from its two shoe design and a very wide range of bore, sprocket, pulley and HTD drive designs. 2000 rpm engagement Overload protection "No Load" starting Easy installation Bi-directional Speed control 3/16" keyway 4" drum diameter

Old Noram Part Number 4000T037

New Noram Part Number 4000T077

| SPECIFICATIONS   |            |
|------------------|------------|
| Bore diameter    | 5/8"       |
| Pulley Size      | 5" (125mm) |
| V belt           | A section  |
| Keyway           | 3/16"      |
| Engagemant speed | 2000 RPM   |
| Max HP           | 8          |
| Weight           | 1.7Kg      |