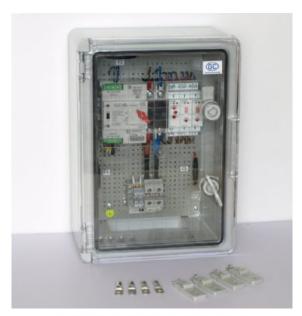

## ATS Mains / Generator Single Phase Panel **100Amp**

Prod Code: 2180-GEN-25671

SINGLE PHASE ULTRA COMPACT AUTOMATIC TRANSFER SWITCH CONTROL PANEL (250x350x150mm) Weight (approx): 5kg AC3 current rating: 100 Amp.

## Description

This Automatic Transfer Switch (ATS) 100A control panel is designed to sense when an electric utility outage occurs. If it happens, the ATS tells the backup generator to start. Once the ATS sees that the generator is ready to provide electric power, the ATS breaks the home's connection to the electric utility and connects the generator to the home's main electrical panel. The generator supplies power to the home's electric load, but is not connected to the electric utility. When utility power returns for a set time, the transfer switch will transfer back to utility power and command the generator to turn off.