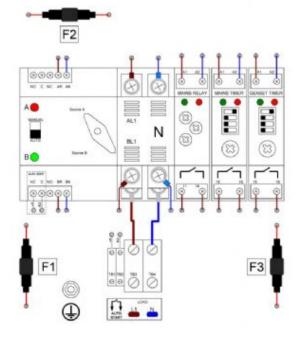

This Automatic Transfer Switch (ATS) 100A control panel is designed to sense when an electric utility outage occurs. If it happens, the ATS tells the backup generator to start. Once the ATS sees that the generator is ready to provide electric power, the ATS breaks the home's connection to the electric utility and connects the generator to the home's main electrical panel. The generator supplies power to the home's electric load, but is not connected to the electric utility. When utility power returns for a set time, the transfer switch will transfer back to utility power and command the generator to turn off.

| SPECIFICATIONS               |     |
|------------------------------|-----|
| AC1 Rating (resistive loads) | 80A |
| AC3 Rating (inductive loads) | 65A |



## WIRING DIAGRAM (1)