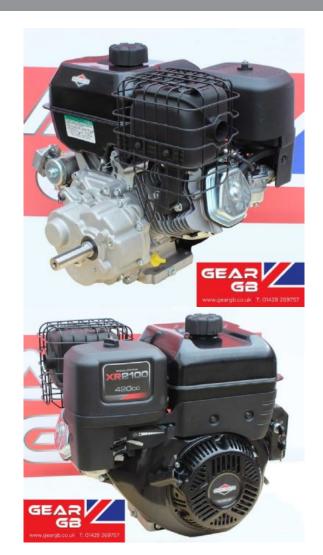

## Briggs & Stratton 14HP Elec Start XR2100 6 to 1 Reduction Engine

## Prod Code: 3000-BRIG1-19009

1" (25.4mm) 6:1 Reduction Keyway Shaft Oil Alert Petrol Engine. Equipped with key operated electric start. Briggs & Stratton engine fitted with USA manufactured Noram 6:1 Gearbox

Suitable for applications where high torque and low RPM are required. Gearbox can be fitted with output shaft in right position (pictured) or in left position, to suit application.

Briggs & Stratton general purpose horizontal shaft engines are built to be tough, reliable and efficient. Feature for feature, they offer you the best value available. The 2100 SERIES™ engine is ideal for tillers, pressure washers, and water pumps.

## SPECIFICATIONS

| Engine Type                   | Single cylinder OHV 4-stroke air-cooled |
|-------------------------------|-----------------------------------------|
| Model Number                  | 25T2                                    |
| Gross Torque (Nm) @ 2'600 rpm | 28.5*                                   |
| Displacement (cc)             | 420                                     |
| Cylinder                      | Cast Iron Sleeve                        |
| Bore (mm)                     | 90.0                                    |
| Stroke (mm)                   | 66.0                                    |
| Fuel Tank Capacity (I)        | 6.6                                     |
| Oil Capacity (I)              | 1.1                                     |
| Dry Weight (kg)               | 48                                      |
| Dimensions Length (mm)        | 505                                     |
| Dimensions Width (mm)         | 450                                     |
| Dimensions Height (mm)        | 457                                     |
| Recoil Start                  | Yes                                     |
| Electric Start                | Yes                                     |