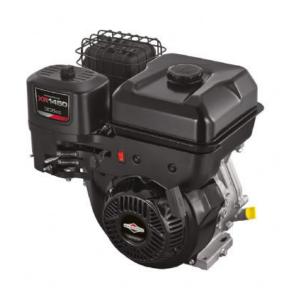

## **Briggs & Stratton 10HP Elec Start XR1450 Keyway Shaft Engine**

Prod Code: 3000-BRIG2-213

 $^{1\prime\prime}$  (25.4mm) Keyway Shaft Oil Alert Petrol Engine. Equipped with key operated electric start

Briggs & Stratton general purpose horizontal shaft engines are built to be tough, reliable and efficient. Feature for feature, they offer you the best value available. The 1450 SERIES™ engine is ideal for tillers, pressure washers, and water pumps.

 $\ensuremath{\mathsf{OHV}}$  Technology - Optimized performance that delivers longer engine life and improved fuel economy

Model - Type: 19N137-0030-H1

\*key steel for keyway sold seperately

| SPECIFICATIONS                |                                         |
|-------------------------------|-----------------------------------------|
| Engine Type                   | Single cylinder OHV 4-stroke air-cooled |
| Model Number                  | 19N1                                    |
| Gross Torque (Nm) @ 2'600 rpm | 20.0*                                   |
| Displacement (cc)             | 306                                     |
| Cylinder                      | Cast Iron Sleeve                        |
| Bore (mm)                     | 82.0                                    |
| Stroke (mm)                   | 52.0                                    |
| Fuel Tank Capacity (I)        | 5.3                                     |
| Charge Coil                   | 10A                                     |
| Oil Capacity (I)              | 1.1                                     |
| Dry Weight (kg)               | 27.5                                    |
| Dimensions Length (mm)        | 327                                     |
| Dimensions Width (mm)         | 309                                     |
| Dimensions Height (mm)        | 442                                     |
| Recoil Start                  | Yes                                     |
| Electric Start                | Yes                                     |