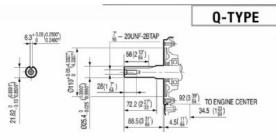

 $\ensuremath{\mathsf{OHV}}$  Technology - Optimized performance that delivers longer engine life and improved fuel economy

Model - Type: 19N137-0030-H1

\*key steel for keyway sold seperately

| SPECIFICATIONS                |                                         |
|-------------------------------|-----------------------------------------|
| Engine Type                   | Single cylinder OHV 4-stroke air-cooled |
| Model Number                  | 19N1                                    |
| Gross Torque (Nm) @ 2'600 rpm | 20.0*                                   |
| Displacement (cc)             | 306                                     |
| Cylinder                      | Cast Iron Sleeve                        |
| Bore (mm)                     | 82.0                                    |
| Stroke (mm)                   | 52.0                                    |
| Fuel Tank Capacity (I)        | 5.3                                     |
| Charge Coil                   | 10A                                     |
| Oil Capacity (I)              | 1.1                                     |
| Dry Weight (kg)               | 27.5                                    |
| Dimensions Length (mm)        | 327                                     |
| Dimensions Width (mm)         | 309                                     |
| Dimensions Height (mm)        | 442                                     |
| Recoil Start                  | Yes                                     |
| Electric Start                | Yes                                     |