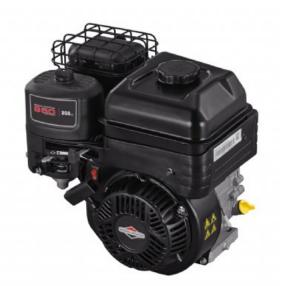

## **Briggs & Stratton 7HP XR950 Keyway Shaft Engine**

## Prod Code: 3000-BRIG2-468

3/4" (19.05mm) Keyway Shaft Oil Alert Petrol Engine

Briggs & Stratton general purpose horizontal shaft engines are built to be tough, reliable and efficient. Feature for feature, they offer you the best value available. The 950 SERIES™ engine is ideal for tillers, pressure washers, and water pumps.

Lo-Tone™ Muffler - Delivers low noise and good tonal quality

Dual Ball Bearings - Provides added durability and extends engine life

Cartridge Air Cleaner with foam pre-cleaner (dual element) - Provides improved protection against airborne debris entering the engine

Magnetron® Electronic Ignition System - Ensures maintenance free easy starting Cast Iron Sleeve - Adds integrity and durability that withstand wear and abuse while providing improved oil control

Mechanical Governor - Controls the engine speed to deliver more usable power under heavy usage

 $\operatorname{OHV}$  Technology - Optimized performance that delivers longer engine life and improved fuel economy

Model - Type: 130G32-0014-H1