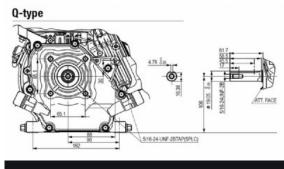

## SPECIFICATIONS

| Engine Type                   | Single cylinder OHV 4-stroke air-cooled |
|-------------------------------|-----------------------------------------|
| Model Number                  | 130G                                    |
| Gross Torque (Nm) @ 2'600 rpm | 12.9*                                   |
| Displacement (cc)             | 208                                     |
| Cylinder                      | Cast Iron Sleeve                        |
| Bore (mm)                     | 68.3                                    |
| Stroke (mm)                   | 55.9                                    |
| Fuel Tank Capacity (I)        | 3.1                                     |
| Oil Capacity (I)              | 0.6                                     |
| Dry Weight (kg)               | 16                                      |
| Dimensions Length (mm)        | 321                                     |
| Dimensions Width (mm)         | 376                                     |
| Dimensions Height (mm)        | 346                                     |
| Recoil Start                  | Yes                                     |
| Electric Start                | No                                      |