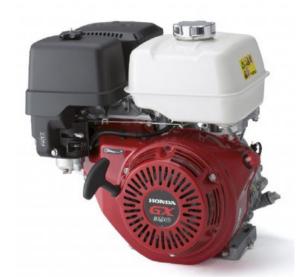

## Honda GX390 SXE4 Electric Start 25mm Keyway Shaft Engine

## Prod Code: 3000-HOND-13SXE4

25mm Keyway Shaft Oil Alert Petrol Engine. Equipped with key operated electric start The GX390 engine is suitable for a wide range of heavy-duty applications such as construction equipment, tillers, generators, welders, pumps and other industrial applications.

## Engine features:

- Engine reatures.
  The OHV design enhances combustion efficiency
  A variable ignition timing (digital CDI) results in high power output, reduced fuel consumption and excellent exhaust emissions performance.
  Easy starting with an automatic decompression system and an easy-to-grip soft recoil starter handle
  High quality materials and purpose-built components ensure reliable long-term use
  Meets world's most stringent environmental legislation
  Guaranteed low fuel and oil consumption
  Reduced vibration and noise level