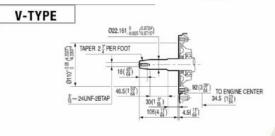

## Honda GX390 VSD9 **Tapered Shaft Engine**

## Prod Code: 3000-HOND-13VXB9

7/8" Tapered Shaft (Generator Spec) Oil Alert Petrol Engine

The GX390 engine is suitable for a wide range of heavy-duty applications such as construction equipment, tillers, generators, welders, pumps and other industrial applications.