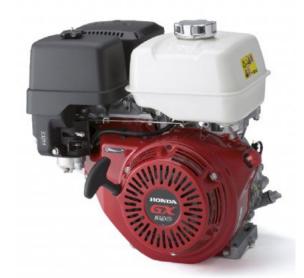

## Honda GX390 VSD9 **Tapered Shaft Engine**

## Prod Code: 3000-HOND-13VXB9

7/8" Tapered Shaft (Generator Spec) Oil Alert Petrol Engine

The GX390 engine is suitable for a wide range of heavy-duty applications such as construction equipment, tillers, generators, welders, pumps and other industrial applications.

Engine features:

The OHV design enhances combustion efficiency
A variable ignition timing (digital CDI) results in high power output, reduced fuel consumption and excellent exhaust emissions performance.
Easy starting with an automatic decompression system and an easy-to-grip soft recoil starter handle
High quality materials and purpose-built components ensure reliable long-term use
Meets world's most stringent environmental legislation
Guaranteed low fuel and oil consumption
Reduced vibration and noise level