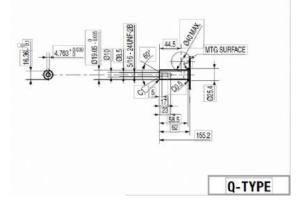

## Honda GC160 QHE2 Non-Oil Alert 3/4" Keyway Shaft Engine

## Prod Code: 3000-HOND-21052

3/4 (19.05mm) Keyway Shaft Non-Oil Alert Petrol Engine. Both throttle lever and choke lever controlled at the engine

The GC160 engine is suitable for a wide range of home-use applications such as tillers.