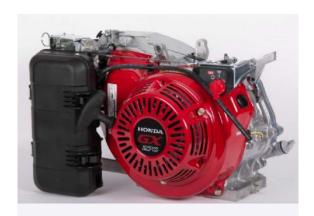

## Honda GX270 VS37 **Tapered Shaft Engine**

Prod Code: 3000-HOND-21496

SPECIAL OFFER WHILST STOCKS LAST!!!

7/8" Tapered Shaft (Generator Spec) Oil Alert Petrol Engine

The GX270 engine is suitable for a wide range of heavy duty applications such as in construction equipment, tillers, generators, welders, pumps and other industrial applications.

## Engine features:

- OHV design enhances combustion efficiency
  High power-to-displacement ratio
  Easy starting with an automatic decompression system and an easy-to-grip soft recoil starter handle
  High quality materials and purpose-built components which ensure reliable, long-term use
  Meets world's most stringent environmental legislation
  Low fuel and oil consumption
  Reduced vibration and noise levels

| SPECIFICATIONS                   |                                         |
|----------------------------------|-----------------------------------------|
| Engine Type                      | Single cylinder OHV 4-stroke air-cooled |
| Max. Net Torque (Nm) @ 2'500 rpm | 19.1                                    |
| Displacement (cc)                | 270                                     |
| Cylinder                         | Cast Iron Sleeve                        |
| Bore (mm)                        | 77.0                                    |
| Stroke (mm)                      | 58.0                                    |
| Fuel Tank Capacity (I)           | -                                       |
| Choke Type                       | Auto-return                             |
| Exhaust                          | Low Mount Low Noise Type                |
| Oil Capacity (I)                 | 1.1                                     |
| Dry Weight (kg)                  | 25.8                                    |
| Dimensions Length (mm)           | 381                                     |
| Dimensions Width (mm)            | 428                                     |
| Dimensions Height (mm)           | 422                                     |
| Recoil Start                     | Yes                                     |
| Electric Start                   | No                                      |