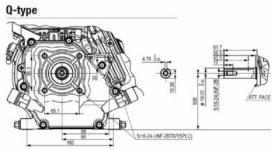

## Honda GP160 QX3 3/4" Keyway Shaft Engine

Prod Code: 3000-HOND-21807

3/4" (19.05mm) Keyway Shaft Oil Alert Petrol Engine.

The GP160 engine is suitable for a wide range of light duty applications such as home-use tillers, aerators and other applications.

| SPECIFICATIONS                   |                                         |
|----------------------------------|-----------------------------------------|
| Engine Type                      | Single cylinder OHV 4-stroke air-cooled |
| Max. Net Torque (Nm) @ 2'500 rpm | 10.3                                    |
| Displacement (cc)                | 163                                     |
| Cylinder                         | Cast Iron Sleeve                        |
| Bore (mm)                        | 68.0                                    |
| Stroke (mm)                      | 45.0                                    |
| Fuel Tank Capacity (I)           | 3.1                                     |
| Oil Capacity (I)                 | 0.6                                     |
| Dry Weight (kg)                  | 15.1                                    |
| Dimensions Length (mm)           | 314                                     |
| Dimensions Width (mm)            | 363                                     |
| Dimensions Height (mm)           | 335                                     |
| Recoil Start                     | Yes                                     |
| Electric Start                   | No                                      |