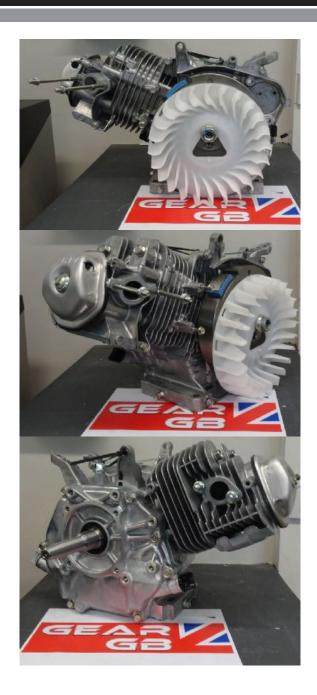

Complete long block short engine. Arrives as pictured, with complete cylinder head assembly, flywheel, fan and fixing bolts

The GX390 engine is suitable for a wide range of heavy-duty applications such as construction equipment, tillers, generators, welders, pumps and other industrial applications.