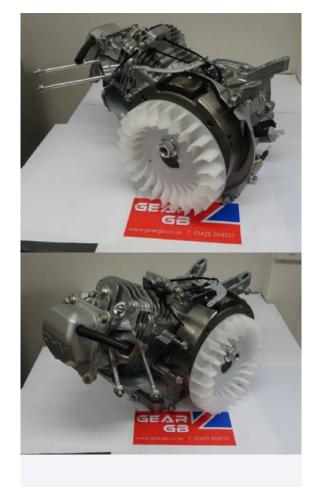

## Honda GX200 Short **Engine Tapered Shaft Generator Spec - Long Block**

## Prod Code: 3000-HOND-24765

A GX200 3/4" Tapered Shaft (Generator Spec) Oil Alert Petrol Engine.

The engine is suitable for a wide range of heavy duty applications such as in construction equipment, tillers, generators, welders, pumps and other industrial applications. Engine features: