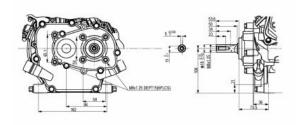

| 60.0                                    |
| Stroke (mm)                      | 42.0                                    |
| Fuel Tank Capacity (I)           | 2.0                                     |
| Oil Capacity (I)                 | 0.6                                     |
| Dry Weight (kg)                  | 13                                      |
| Dimensions Length (mm)           | 305                                     |
| Dimensions Width (mm)            | 346                                     |
| Dimensions Height (mm)           | 329                                     |
| Recoil Start                     | Yes                                     |
| Electric Start                   | No                                      |



## 1/2 REDUCTION (L-type)