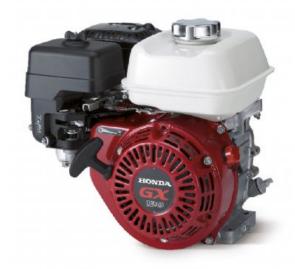

## Honda GX120 LX4 2 to 1 **Reduction Engine**

Prod Code: 3000-HOND-4LX4

2:1 Reduction Box Oil Alert Petrol Engine.

The GX120 engine is suitable for a wide range of heavy duty applications such as in construction equipment, tillers, generators, welders, pumps and other industrial applications.

Engine features:

OHV design enhances combustion efficiency
High power-to-displacement ratio
Easy starting with an automatic decompression system and an easy-to-grip soft recoil starter handle
High quality materials and purpose-built components which ensure reliable, long-term use
Weets world's most stringent environmental legislation
Low fuel and oil consumption
Reduced vibration and noise levels

| SPECIFICATIONS                   |                                         |
|----------------------------------|-----------------------------------------|
| Engine Type                      | Single cylinder OHV 4-stroke air-cooled |
| Max. Net Torque (Nm) @ 2'500 rpm | 7.3                                     |
| Displacement (cc)                | 118                                     |
| Cylinder                         | Cast Iron Sleeve                        |
| Bore (mm)                        | 60.0                                    |
| Stroke (mm)                      | 42.0                                    |
| Fuel Tank Capacity (I)           | 2.0                                     |
| Oil Capacity (I)                 | 0.6                                     |
| Dry Weight (kg)                  | 13                                      |
| Dimensions Length (mm)           | 305                                     |
| Dimensions Width (mm)            | 346                                     |
| Dimensions Height (mm)           | 329                                     |
| Recoil Start                     | Yes                                     |
| Electric Start                   | No                                      |