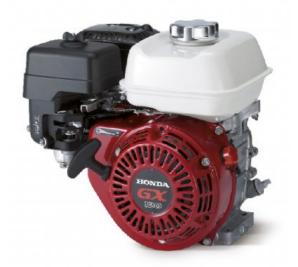

## Honda GX120 QX4 3/4 **INCH Keyway Shaft** Engine

## Prod Code: 3000-HOND-4QX4

3/4" (19.05mm) Keyway Shaft Oil Alert Petrol Engine.

The GX120 engine is suitable for a wide range of heavy duty applications such as in construction equipment, tillers, generators, welders, pumps and other industrial applications.

Engine features:

OHV design enhances combustion efficiency
High power-to-displacement ratio
Easy starting with an automatic decompression system and an easy-to-grip soft recoil starter handle
High quality materials and purpose-built components which ensure reliable, long-term use
Meets world's most stringent environmental legislation
Low fuel and oil consumption
Reduced vibration and noise levels