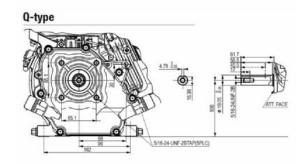

## SPECIFICATIONS

| Engine Type                        | Single cylinder OHV 4-stroke air-cooled |
|------------------------------------|-----------------------------------------|
| Max. Net Torque (Nm) @ 2′500 rpm   | 7.3                                     |
| Displacement (cc)                  | 118                                     |
| Cylinder                           | Cast Iron Sleeve                        |
| Bore (mm)                          | 60.0                                    |
| Stroke (mm)                        | 42.0                                    |
| Fuel Tank Capacity (I)             | 2.0                                     |
| Oil Capacity (I)                   | 0.6                                     |
| Dry Weight of Complete Engine (kg) | 13                                      |
| Length (mm)                        | 305                                     |
| Width (mm)                         | 346                                     |
| Height (mm)                        | 329                                     |
| Recoil Start                       | Yes                                     |
| Electric Start                     | No                                      |
|                                    |                                         |