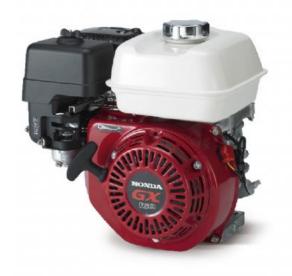

## Honda GX160 HX4 6:1 **Reduction Engine**

## Prod Code: 3000-HOND-55HX4

6:1 Reduction Box Oil Alert Petrol Engine.

The GX160 engine is suitable for a wide range of heavy duty applications such as in construction equipment, tillers, generators, welders, pumps and other industrial applications.

Engine features:

OHV design enhances combustion efficiency
High power-to-displacement ratio
Easy starting with an automatic decompression system and an easy-to-grip soft recoil starter handle
High quality materials and purpose-built components which ensure reliable, long-term use
Meets world's most stringent environmental legislation
Low fuel and oil consumption
Reduced vibration and noise levels