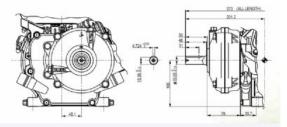

## SPECIFICATIONS

| Engine Type                      | Single cylinder OHV 4-stroke air-cooled |
|----------------------------------|-----------------------------------------|
| Max. Net Torque (Nm) @ 2'500 rpm | 10.3                                    |
| Displacement (cc)                | 163                                     |
| Cylinder                         | Cast Iron Sleeve                        |
| Bore (mm)                        | 68.0                                    |
| Stroke (mm)                      | 45.0                                    |
| Fuel Tank Capacity (I)           | 3.1                                     |
| Engine Oil Capacity (L)          | 0.6                                     |
| Gearbox Oil Capacity (L)         | 0.15                                    |
| Gearbox Oil                      | 10W30 (or gear oil EP90 / 80W-90)       |
| Dry Weight (kg)                  | 15.1                                    |
| Dimensions Length (mm)           | 312                                     |
| Dimensions Width (mm)            | 362                                     |
| Dimensions Height (mm)           | 346                                     |
| Recoil Start                     | Yes                                     |
| Electric Start                   | No                                      |

1/6 REDUCTION (H-type)

GearGB Hart Industrial Tools White Hart Court, Hart Village, Hartlepool TS27 3AW