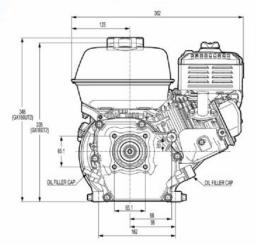

## SPECIFICATIONS

| Engine Type                      | Single cylinder OHV 4-stroke air-cooled |
|----------------------------------|-----------------------------------------|
| Max. Net Torque (Nm) @ 2'500 rpm | 10.3                                    |
| Displacement (cc)                | 163                                     |
| Cylinder                         | Cast Iron Sleeve                        |
| Bore (mm)                        | 68.0                                    |
| Stroke (mm)                      | 45.0                                    |
| Fuel Tank Capacity (I)           | 3.1                                     |
| Oil Capacity (I)                 | 0.6                                     |
| Dry Weight (kg)                  | 15.1                                    |
| Dimensions Length (mm)           | 312                                     |
| Dimensions Width (mm)            | 362                                     |
| Dimensions Height (mm)           | 346                                     |
|                                  |                                         |