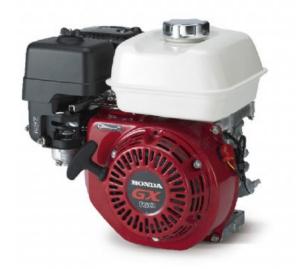

## Honda GX160 QHQ4 Non-Oil Alert 3/4 INCH Keyway Shaft Engine

Prod Code: 3000-HOND-55QHQ4

3/4 (19.05mm) Keyway Shaft Non-Oil Alert Petrol Engine.

The GX160 engine is suitable for a wide range of heavy duty applications such as in construction equipment, tillers, generators, welders, pumps and other industrial applications.

Engine features:

Engine reatures.
OHV design enhances combustion efficiency
High power-to-displacement ratio
Easy starting with an automatic decompression system and an easy-to-grip soft recoil starter handle
High quality materials and purpose-built components which ensure reliable, long-term use
Meets world's most stringent environmental legislation
Low fuel and oil consumption
Reduced vibration and noise levels