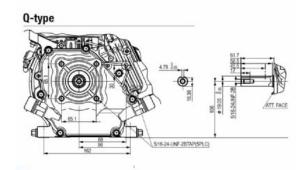

## SPECIFICATIONS

| Engine Type                      | Single cylinder OHV 4-stroke air-cooled |
|----------------------------------|-----------------------------------------|
| Max. Net Torque (Nm) @ 2'500 rpm | 10.3                                    |
| Displacement (cc)                | 163                                     |
| Cylinder                         | Cast Iron Sleeve                        |
| Bore (mm)                        | 68.0                                    |
| Stroke (mm)                      | 45.0                                    |
| Fuel Tank Capacity (I)           | 3.1                                     |
| Oil Capacity (I)                 | 0.6                                     |
| Dry Weight (kg)                  | 15.1                                    |
| Dimensions Length (mm)           | 312                                     |
| Dimensions Width (mm)            | 362                                     |
| Dimensions Height (mm)           | 346                                     |
|                                  |                                         |