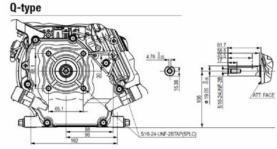

| Engine Type Single cylinder OHV 4-stroke air-cooled  Max. Net Torque (Nm) @ 2'500 rpm 10.3  Displacement (cc) 163  Cylinder Cast Iron Sleeve  Bore (mm) 68.0  Stroke (mm) 45.0  Fuel Tank Capacity (I) 3.1  Oil Capacity (I) 0.6  Dry Weight of Complete Engine (kg) 15.1  Length of Complete Engine (mm) 312  Width of Complete Engine (mm) 362  Height of Complete Engine (mm) 346 | SPECIFICATIONS                     |                                         |
|--------------------------------------------------------------------------------------------------------------------------------------------------------------------------------------------------------------------------------------------------------------------------------------------------------------------------------------------------------------------------------------|------------------------------------|-----------------------------------------|
| Displacement (cc) 163  Cylinder Cast Iron Sleeve  Bore (mm) 68.0  Stroke (mm) 45.0  Fuel Tank Capacity (l) 3.1  Oil Capacity (l) 0.6  Dry Weight of Complete Engine (kg) 15.1  Length of Complete Engine (mm) 312  Width of Complete Engine (mm) 362                                                                                                                                 | Engine Type                        | Single cylinder OHV 4-stroke air-cooled |
| Cylinder Cast Iron Sleeve  Bore (mm) 68.0  Stroke (mm) 45.0  Fuel Tank Capacity (I) 3.1  Oil Capacity (I) 0.6  Dry Weight of Complete Engine (kg) 15.1  Length of Complete Engine (mm) 312  Width of Complete Engine (mm) 362                                                                                                                                                        | Max. Net Torque (Nm) @ 2'500 rpm   | 10.3                                    |
| Bore (mm) 68.0  Stroke (mm) 45.0  Fuel Tank Capacity (I) 3.1  Oil Capacity (I) 0.6  Dry Weight of Complete Engine (kg) 15.1  Length of Complete Engine (mm) 312  Width of Complete Engine (mm) 362                                                                                                                                                                                   | Displacement (cc)                  | 163                                     |
| Stroke (mm) 45.0  Fuel Tank Capacity (I) 3.1  Oil Capacity (I) 0.6  Dry Weight of Complete Engine (kg) 15.1  Length of Complete Engine (mm) 312  Width of Complete Engine (mm) 362                                                                                                                                                                                                   | Cylinder                           | Cast Iron Sleeve                        |
| Fuel Tank Capacity (I)  Oil Capacity (I)  Ory Weight of Complete Engine (kg)  Length of Complete Engine (mm)  Width of Complete Engine (mm)  362                                                                                                                                                                                                                                     | Bore (mm)                          | 68.0                                    |
| Oil Capacity (I)  O.6  Dry Weight of Complete Engine (kg)  Length of Complete Engine (mm)  312  Width of Complete Engine (mm)  362                                                                                                                                                                                                                                                   | Stroke (mm)                        | 45.0                                    |
| Dry Weight of Complete Engine (kg) 15.1  Length of Complete Engine (mm) 312  Width of Complete Engine (mm) 362                                                                                                                                                                                                                                                                       | Fuel Tank Capacity (I)             | 3.1                                     |
| Length of Complete Engine (mm) 312  Width of Complete Engine (mm) 362                                                                                                                                                                                                                                                                                                                | Oil Capacity (I)                   | 0.6                                     |
| Width of Complete Engine (mm) 362                                                                                                                                                                                                                                                                                                                                                    | Dry Weight of Complete Engine (kg) | 15.1                                    |
| , , , , , , , , , , , , , , , , , , ,                                                                                                                                                                                                                                                                                                                                                | Length of Complete Engine (mm)     | 312                                     |
| Height of Complete Engine (mm) 346                                                                                                                                                                                                                                                                                                                                                   | Width of Complete Engine (mm)      | 362                                     |
|                                                                                                                                                                                                                                                                                                                                                                                      | Height of Complete Engine (mm)     | 346                                     |