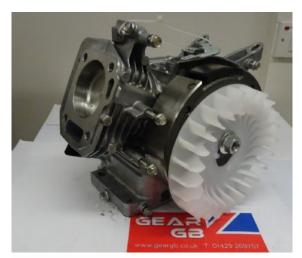

## **Honda GX160 Short Engine 3/4 Inch Shaft Oil Alert**

Prod Code: 3000-HOND-55QX4B

A GX160UT2 QX4 Short Engine with 3/4" Keyway Shaft Oil Alert Petrol

The GX160 engine is suitable for a wide range of heavy duty applications such as in construction equipment, tillers, generators, welders, pumps and other industrial applications.