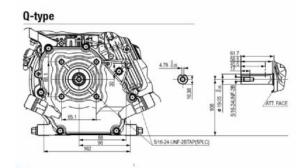

## SPECIFICATIONS

| Engine Type                      | Single cylinder OHV 4-stroke air-cooled |
|----------------------------------|-----------------------------------------|
| Max. Net Torque (Nm) @ 2'500 rpm | 10.3                                    |
| Displacement (cc)                | 163                                     |
| Cylinder                         | Cast Iron Sleeve                        |
| Bore (mm)                        | 68.0                                    |
| Stroke (mm)                      | 45.0                                    |
| Fuel Tank Capacity (I)           | 3.1                                     |
| Oil Capacity (I)                 | 0.6                                     |
| Dry Weight (kg)                  | 15.1                                    |
| Dimensions Length (mm)           | 312                                     |
| Dimensions Width (mm)            | 362                                     |
| Dimensions Height (mm)           | 346                                     |
| Recoil Start                     | Yes                                     |
| Electric Start                   | No                                      |
|                                  |                                         |