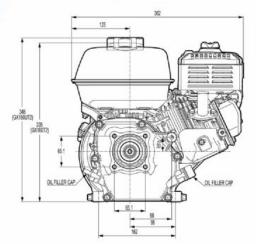

## SPECIFICATIONS

| Engine Type                      | Single cylinder OHV 4-stroke air-cooled |
|----------------------------------|-----------------------------------------|
| Max. Net Torque (Nm) @ 2'500 rpm | 10.3                                    |
| Displacement (cc)                | 163                                     |
| Cylinder                         | Cast Iron Sleeve                        |
| Bore (mm)                        | 68.0                                    |
| Stroke (mm)                      | 45.0                                    |
| Fuel Tank Capacity (I)           | 3.1                                     |
| Oil Capacity (I)                 | 0.6                                     |
| Dry Weight (kg)                  | 15.1                                    |
| Dimensions Length (mm)           | 312                                     |
| Dimensions Width (mm)            | 362                                     |
| Dimensions Height (mm)           | 346                                     |
| Recoil Start                     | Yes                                     |
| Electric Start                   | No                                      |
|                                  |                                         |