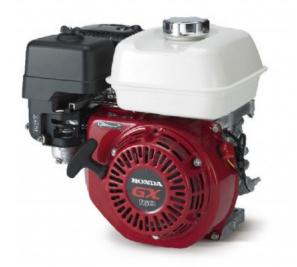

## Honda GX160 QXE5 Electric Start 3/4 INCH Keyway Shaft Engine

## Prod Code: 3000-HOND-55QXE5

 $3/4^{\prime\prime}$  (19.05mm) Keyway Shaft Oil Alert Petrol Engine. Equipped with key operated electric start

The GX160 engine is suitable for a wide range of heavy duty applications such as in construction equipment, tillers, generators, welders, pumps and other industrial applications.