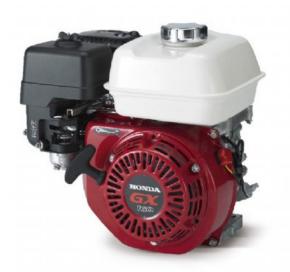

## Honda GX160 SX4 20mm **Keyway Shaft Engine**

Prod Code: 3000-HOND-55SX4

20mm Keyway Shaft Oil Alert Petrol Engine

DIRECT REPLACEMENT FOR GX160 SWX2

The GX160 engine is suitable for a wide range of heavy duty applications such as in construction equipment, tillers, generators, welders, pumps and other industrial applications.

## Engine features:

- •OHV design enhances combustion efficiency
- High power-to-displacement ratio
  Easy starting with an automatic decompression system and an easy-to-grip soft recoil starter handle
  High quality materials and purpose-built components which ensure reliable, long-term
- Meets world's most stringent environmental legislation
  Low fuel and oil consumption
  Reduced vibration and noise levels