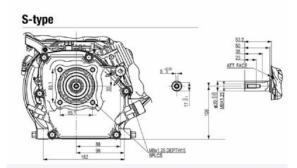

| SPECIFICATIONS                   |                                         |
|----------------------------------|-----------------------------------------|
| Engine Type                      | Single cylinder OHV 4-stroke air-cooled |
| Max. Net Torque (Nm) @ 2'500 rpm | 10.3                                    |
| Displacement (cc)                | 163                                     |
| Cylinder                         | Cast Iron Sleeve                        |
| Bore (mm)                        | 68.0                                    |
| Stroke (mm)                      | 45.0                                    |
| Fuel Tank Capacity (I)           | 3.1                                     |
| Oil Capacity (I)                 | 0.6                                     |
| Dry Weight (kg)                  | 15.1                                    |
| Dimensions Length (mm)           | 312                                     |
| Dimensions Width (mm)            | 362                                     |
| Dimensions Height (mm)           | 346                                     |
| Recoil Start                     | Yes                                     |
| Electric Start                   | No                                      |