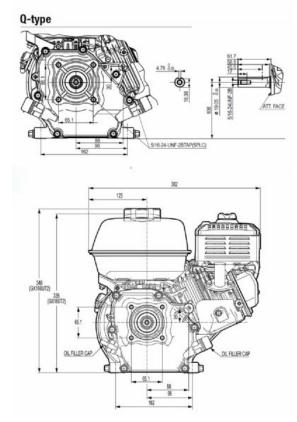

| SPECIFICATIONS                   |                                         |
|----------------------------------|-----------------------------------------|
| Engine Type                      | Single cylinder OHV 4-stroke air-cooled |
| Max. Net Torque (Nm) @ 2'500 rpm | 12.4                                    |
| Displacement (cc)                | 196                                     |
| Cylinder                         | Cast Iron Sleeve                        |
| Bore (mm)                        | 68.0                                    |
| Stroke (mm)                      | 54.0                                    |
| Fuel Tank Capacity (I)           | 3.1                                     |
| Oil Capacity (I)                 | 0.6                                     |
| Dry Weight (kg)                  | 16.1                                    |
| Dimensions Length (mm)           | 321                                     |
| Dimensions Width (mm)            | 376                                     |
| Dimensions Height (mm)           | 346                                     |
| Recoil Start                     | Yes                                     |
| Electric Start                   | No                                      |