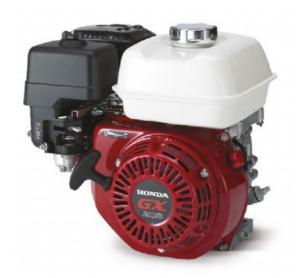

## Honda GX200 QHQ4 Non-Oil Alert 3/4 INCH Keyway Shaft Engine

## Prod Code: 3000-HOND-65QHQ4

3/4" (19.05mm) Keyway Shaft Non Oil Alert Petrol Engine.

The GX200 engine is suitable for a wide range of heavy duty applications such as in construction equipment, tillers, generators, welders, pumps and other industrial applications.

## Engine features:

- OHV design enhances combustion efficiency
  High power-to-displacement ratio
  Easy starting with an automatic decompression system and an easy-to-grip soft recoil starter handle
  High quality materials and purpose-built components which ensure reliable, long-term use
  Weets world's most stringent environmental legislation
  Low fuel and oil consumption
  Reduced vibration and noise levels