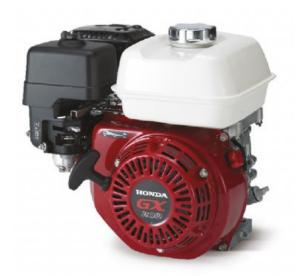

## Honda GX200 RHQ4 Non-Oil Alert Clutched Reduction Engine

Prod Code: 3000-HOND-65RHQ4

A GX200 RHG4 fitted with fuel tank. 2:1 Clutched Reduction Box Non-Oil Alert Petrol Engine.

The GX200 engine is suitable for a wide range of heavy duty applications such as in construction equipment, tillers, generators, welders, pumps and other industrial applications.

## Engine features:

- OHV design enhances combustion efficiency
  High power-to-displacement ratio
  Easy starting with an automatic decompression system and an easy-to-grip soft recoil starter handle
  High quality materials and purpose-built components which ensure reliable, long-term
- use
   Meets world's most stringent environmental legislation
   Low fuel and oil consumption
   Reduced vibration and noise levels