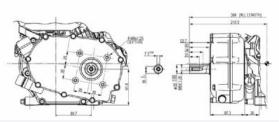

| 68.0                                    |
| Stroke (mm)                      | 54.0                                    |
| Fuel Tank Capacity (I)           | 3.1                                     |
| Oil Capacity (I)                 | 0.6                                     |
| Dry Weight (kg)                  | 16.1                                    |
| Dimensions Length (mm)           | 321                                     |
| Dimensions Width (mm)            | 376                                     |
| Dimensions Height (mm)           | 346                                     |
| Recoil Start                     | Yes                                     |
| Electric Start                   | No                                      |



## 1/2 REDUCTION WITH CLUTCH (R-type)