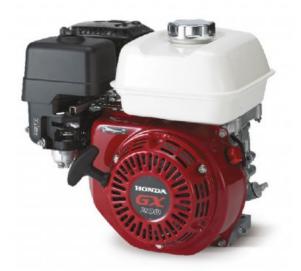

## Honda GX200 SHQ4 Non-Oil Alert 20mm **Keyway Shaft Engine**

Prod Code: 3000-HOND-65SHQ4

20mm Keyway Shaft Non-Oil Alert Petrol Engine.

The GX200 engine is suitable for a wide range of heavy duty applications such as in construction equipment, tillers, generators, welders, pumps and other industrial applications.

Engine features:

OHV design enhances combustion efficiency
High power-to-displacement ratio
Easy starting with an automatic decompression system and an easy-to-grip soft recoil starter handle
High quality materials and purpose-built components which ensure reliable, long-term use
Meets world's most stringent environmental legislation
Low fuel and oil consumption
Reduced vibration and noise levels