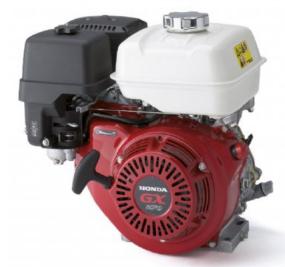

## Honda GX270 RXQ4 Clutched Reduction Engine

Prod Code: 3000-HOND-9RXQ5

2:1 Clutched Reduction Box Oil Alert Petrol Engine.

The GX270 engine is suitable for a wide range of heavy duty applications such as in construction equipment, tillers, generators, welders, pumps and other industrial applications.

Engine features:

- OHV design enhances combustion efficiency
  High power-to-displacement ratio
  Easy starting with an automatic decompression system and an easy-to-grip soft recoil starter handle
  High quality materials and purpose-built components which ensure reliable, long-term use
  Weets world's most stringent environmental legislation
  Low fuel and oil consumption
  Reduced vibration and noise levels

| SPECIFICATIONS                   |                                         |
|----------------------------------|-----------------------------------------|
| Engine Type                      | Single cylinder OHV 4-stroke air-cooled |
| Max. Net Torque (Nm) @ 2'500 rpm | 19.1                                    |
| Displacement (cc)                | 270                                     |
| Cylinder                         | Cast Iron Sleeve                        |
| Bore (mm)                        | 77.0                                    |
| Stroke (mm)                      | 58.0                                    |
| Fuel Tank Capacity (I)           | 5.3                                     |
| Oil Capacity (I)                 | 1.1                                     |
| Dry Weight (kg)                  | 25.8                                    |
| Dimensions Length (mm)           | 381                                     |
| Dimensions Width (mm)            | 428                                     |
| Dimensions Height (mm)           | 422                                     |
| Recoil Start                     | Yes                                     |
| Electric Start                   | No                                      |