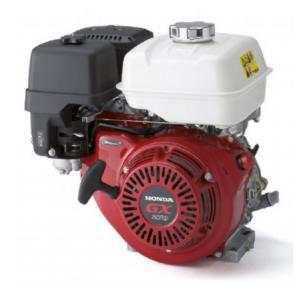

## Honda GX270 SHQ4 Non-Oil Alert 25mm Shaft Engine

## Prod Code: 3000-HOND-9SHQ4

25mm Keyway Shaft Non Oil Alert Petrol Engine.

The GX270 engine is suitable for a wide range of heavy duty applications such as in construction equipment, tillers, generators, welders, pumps and other industrial applications.

Engine features:

Engine reatures.
OHV design enhances combustion efficiency
High power-to-displacement ratio
Easy starting with an automatic decompression system and an easy-to-grip soft recoil starter handle
High quality materials and purpose-built components which ensure reliable, long-term use
Meets world's most stringent environmental legislation
Low fuel and oil consumption
Reduced vibration and noise levels