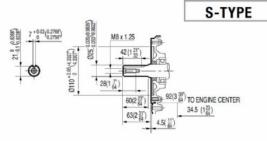

| SPECIFICATIONS                   |                                         |
|----------------------------------|-----------------------------------------|
| Engine Type                      | Single cylinder OHV 4-stroke air-cooled |
| Max. Net Torque (Nm) @ 2'500 rpm | 19.1                                    |
| Displacement (cc)                | 270                                     |
| Cylinder                         | Cast Iron Sleeve                        |
| Bore (mm)                        | 77.0                                    |
| Stroke (mm)                      | 58.0                                    |
| Fuel Tank Capacity (I)           | 5.3                                     |
| Charge Coil                      | 10A                                     |
| Throttle Control                 | Lever / Remote Cable                    |
| Oil Capacity (I)                 | 1.1                                     |
| Dry Weight (kg)                  | 25.8                                    |
| Dimensions Length (mm)           | 381                                     |
| Dimensions Width (mm)            | 428                                     |
| Dimensions Height (mm)           | 422                                     |
| Charge Coil Output               | 10A                                     |
| Recoil Start                     | Yes                                     |
| Electric Start                   | No                                      |