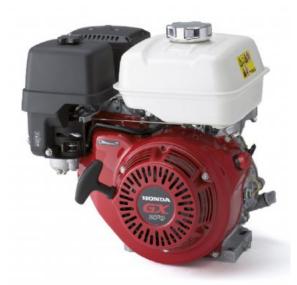

## Honda GX270 SME6 25mm Keyway Shaft **Engine**

Prod Code: 3000-HOND-9SME6

25mm Keyway Shaft Oil Alert Petrol Engine. 10 A Charge Coil

The GX270 engine is suitable for a wide range of heavy duty applications such as in construction equipment, tillers, generators, welders, pumps and other industrial applications.

Engine features:

- OHV design enhances combustion efficiency
  High power-to-displacement ratio
  Easy starting with an automatic decompression system and an easy-to-grip soft recoil starter handle
  High quality materials and purpose-built components which ensure reliable, long-term use
  Weets world's most stringent environmental legislation
  Low fuel and oil consumption
  Reduced vibration and noise levels

| SPECIFICATIONS                   |                                         |
|----------------------------------|-----------------------------------------|
| Engine Type                      | Single cylinder OHV 4-stroke air-cooled |
| Max. Net Torque (Nm) @ 2'500 rpm | 19.1                                    |
| Displacement (cc)                | 270                                     |
| Cylinder                         | Cast Iron Sleeve                        |
| Bore (mm)                        | 77.0                                    |
| Stroke (mm)                      | 58.0                                    |
| Fuel Tank Capacity (I)           | 5.3                                     |
| Charge Coil                      | 10A                                     |
| Throttle Control                 | Lever / Remote Cable                    |
| Oil Capacity (I)                 | 1.1                                     |
| Dry Weight (kg)                  | 25.8                                    |
| Dimensions Length (mm)           | 381                                     |
| Dimensions Width (mm)            | 428                                     |
| Dimensions Height (mm)           | 422                                     |
| Charge Coil Output               | 10A                                     |
| Recoil Start                     | Yes                                     |
| Electric Start                   | No                                      |