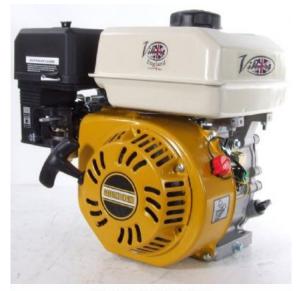

## Prod Code: 3000-VILL-19625

REPLACES HONDA GX160 LXQ4

2:1 Reduction Box Oil Alert Petrol Engine.

The G180 engine is suitable for a wide range of industrial applications

Engine features:

Oil level alert
Drain oil on both sides of the engine for different applications
Float carburettor with fuel shutoff valve