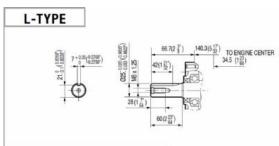

## Villiers G390 LXQ4 2:1 **Reduction Engine**

Prod Code: 3000-VILL-19679

REPLACES HONDA GX390 LXQ4

2:1 Reduction Box Oil Alert Petrol Engine.

The G390 engine is suitable for a wide range of industrial applications