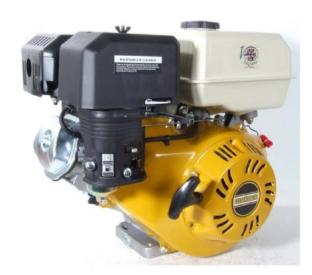

## Villiers G390 LXQ4 2:1 **Reduction Engine**

Prod Code: 3000-VILL-19679

REPLACES HONDA GX390 LXQ4

2:1 Reduction Box Oil Alert Petrol Engine.

The G390 engine is suitable for a wide range of industrial applications

Engine features:

Oil level alert
Drain oil on both sides of the engine for different applications
Float carburettor with fuel shutoff valve

| SPECIFICATIONS                   |                                         |
|----------------------------------|-----------------------------------------|
| Engine Type                      | Single cylinder OHV 4-stroke air-cooled |
| Max. Net Torque (Nm) @ 2'500 rpm | 26.5                                    |
| Displacement (cc)                | 270                                     |
| Cylinder                         | Cast Iron Sleeve                        |
| Bore (mm)                        | 88.0                                    |
| Stroke (mm)                      | 64.0                                    |
| Fuel Tank Capacity (I)           | 6.2                                     |
| Oil Capacity (I)                 | 1.1                                     |
| Dry Weight (kg)                  | 32                                      |
| Dimensions Length (mm)           | 405                                     |
| Dimensions Width (mm)            | 450                                     |
| Dimensions Height (mm)           | 443                                     |
| Recoil Start                     | Yes                                     |
| Electric Start                   | No                                      |