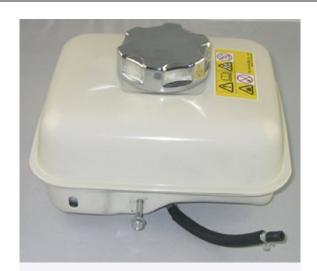

## **Genuine Honda Complete GX120 Fuel Tank**

Prod Code: 3002-GX120-726

SPECIAL OFFER WHILE STOCKS LAST

Genuine Honda Take-off Part From GX120 UT2

Includes;

Fuel Tank. Part Number - 17510-Z4H-000ZA

Fuel Cap. Part Number - 17620-Z4H-030

Fuel Filter. Part Number - 16955-ZE1-010 Fuel Tube. Part Number - 95001-45140-40

Fuel clips and fixing bolts

If you are unsure that this part will fit your engine, please contact us with your engine serial number and we can check for you  $\,$ 