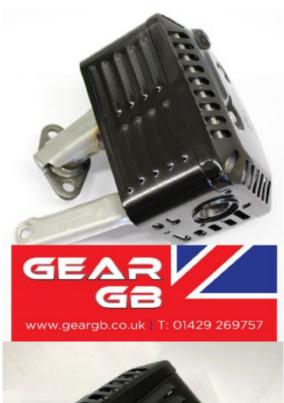

## Genuine Honda GX160 / GX200 Exhaust Assembly with support + Gasket

Prod Code: 3002-GX160-19548

Genuine Honda UT2 Type Take-off Part GX160 / GX200 Engines

Includes:

Muffler - 18310-Z4M-000 Honda List Price £92.31 + VAT Muffler Cover - 18320-74M-00

Muffler Cover - 18320-Z4M-000 Honda List Price £43.19 + VAT

If you are unsure that this part will fit your engine, please contact us with your engine serial number and we can check for you  $\,$ 

 $^*$ This is a brand new unused exhaust but may arrive with some small scuffs to the outer cover obtained when removing from the brand new engine