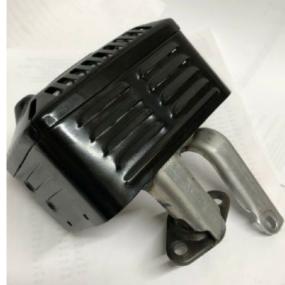

## Genuine Honda GX160 / GX200 Exhaust Assembly with support + Gasket

Prod Code: 3002-GX160-19548

Genuine Honda UT2 Type Take-off Part GX160 / GX200 Engines

Includes:

Muffler - 18310-Z4M-000 Honda List Price £92.31 + VAT Muffler Cover - 18320-74M-00

Muffler Cover - 18320-Z4M-000 Honda List Price £43.19 + VAT

If you are unsure that this part will fit your engine, please contact us with your engine serial number and we can check for you  $\,$ 

 $^*$ This is a brand new unused exhaust but may arrive with some small scuffs to the outer cover obtained when removing from the brand new engine