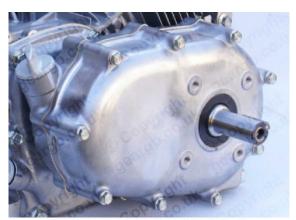

## Genuine Honda 2:1 Reduction Gearbox with Clutch GX160 - GX200 'R' Type

Prod Code: 3002-GX160-638

Genuine Honda 2:1 Clutched Reduction Box. Delivers high torque at low engine speed Will fit onto any engine with 20mm output shaft, such as; any Honda GX160 or GX200 'S' type shaft engines Includes Gasket

1/2 REDUCTION WITH CLUTCH (R-type)