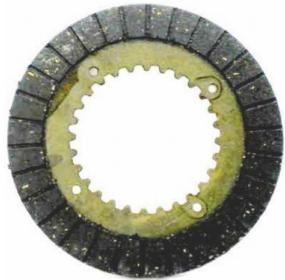

## Genuine Honda Complete Clutch Plate -GX160 / GX200 Gearbox Part

Prod Code: 3002-GX160-639

Genuine Honda Take-off Part for GX160 2:1 reduction Engines

Complete with all clutch weights and securing bolt with spring washer.

Part Number - 22531-883-620 + 22521-822-610 + 22411-822-611 + 22350-822-610 (back plate, pictured)

BEFORE WE DISPATCH THIS PART, PLEASE PROVIDE YOUR HONDA MACHINE/ENGINE SERIAL NUMBER SO WE CAN CHECK IF IT FITS YOUR ENGINE. USE THE ATTACHED PDF FILE TO HELP YOU LOCATE YOUR SERIAL NUMBER. IF YOU UNABLE FIND IT, THEN YOUR LOCAL HONDA DEALER CAN HELP YOU