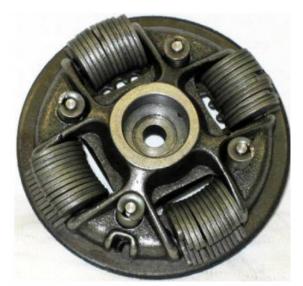

## Genuine Honda Complete Clutch Plate -GX160 / GX200 Gearbox Part

Prod Code: 3002-GX160-639

Genuine Honda Take-off Part for GX160 2:1 reduction Engines

Complete with all clutch weights and securing bolt with spring washer.

Part Number - 22531-883-620 + 22521-822-610 + 22411-822-611 + 22350-822-610 (back plate, pictured)

BEFORE WE DISPATCH THIS PART, PLEASE PROVIDE YOUR HONDA MACHINE/ENGINE SERIAL NUMBER SO WE CAN CHECK IF IT FITS YOUR ENGINE. USE THE ATTACHED PDF FILE TO HELP YOU LOCATE YOUR SERIAL NUMBER. IF YOU UNABLE FIND IT, THEN YOUR LOCAL HONDA DEALER CAN HELP YOU