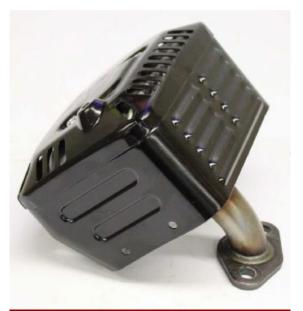

## Genuine Honda Exhaust Assembly GX120 / GX160 / GX200 + Gasket

Prod Code: 3002-GX160-662

Genuine Honda UT2 Type Take-off Part GX160 / GX200 Engines

Includes;

Muffler - 18310-Z4M-000 Honda List Price £69.44 + VAT Muffler Cover - 18320-Z4M-000 Honda List Price £32.49 + VAT

## **SPECIFICATIONS**

Fits All Honda GX120 / GX140 / GX160 / GX200 engines