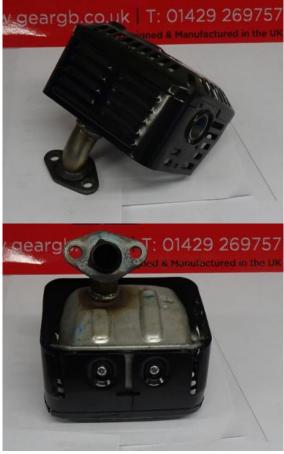

## Genuine Honda Exhaust Assembly GX120 / GX160 / GX200 + Gasket

Prod Code: 3002-GX160-662

Genuine Honda UT2 Type Take-off Part GX160 / GX200 Engines

Includes;

Muffler - 18310-Z4M-000 Honda List Price £69.44 + VAT Muffler Cover - 18320-Z4M-000 Honda List Price £32.49 + VAT

## **SPECIFICATIONS**

Fits All Honda GX120 / GX140 / GX160 / GX200 engines