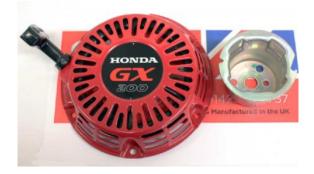

## Genuine Honda GX200 Recoil Assembly Pull Starter (GX160 Recoil Assembly)

## Prod Code: 3002-GX200-713

Genuine Honda Take-off Part GX200 Engines. INTERCHANGEABLE WITH GX160 RECOIL ASSEMBLY Honda Part Number - 28400-Z0T-003ZB / 28400-Z4M-801ZB / 28400-Z4M-003ZB

Includes matching starter cup and recoil spacer 3 x recoil fixing bolts

UNLESS YOUR CURRENT RECOIL IS EXACTLY THE SAME, BOTH THE SPACER AND THE STARTER CUP MUST BE FITTED TO MATCH THE RECOIL ASSEMBLY

USING ALL THE PARTS PROVIDED, THIS RECOIL ASSEMBLY WILL FIT ANY GX120, GX140, GX160 AND GX200 Engines If you are unsure that this part will fit your engine, please contact us with your engine serial number and we can check for you

| SPECIFICATIONS |                                                 |
|----------------|-------------------------------------------------|
| Fits           | All Honda GX120 / GX140 / GX160 / GX200 Engines |
| Starter Cup    | included                                        |