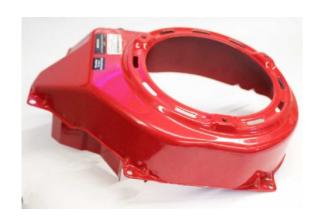

## Genuine Honda GX240 / GX270 Fan Cover

Prod Code: 3002-GX270-795

Genuine Honda Take-off Part for GX240 / GX270 Part Number - 19610-Z5K-000ZC List Price £71.25 + VAT

Fits all GX240 and GX270 engines

If you are unsure that this part will fit your engine, please contact us with your engine serial number and we can check for you.  $\frac{1}{2} \int_{-\infty}^{\infty} \frac{1}{2} \left( \frac{1}{2} \int_{-\infty}^{\infty} \frac{1}{2} \int_{-\infty}^{\infty} \frac{1}{2} \left( \frac{1}{2} \int_{-\infty}^{\infty} \frac{1}{2} \int_{-\infty}^{\infty} \frac{1}{2} \left( \frac{1}{2} \int_{-\infty}^{\infty} \frac{1}{2} \int_{-\infty}^{\infty$ 

## **SPECIFICATIONS**

Fits

All Honda GX240 and GX270 engines