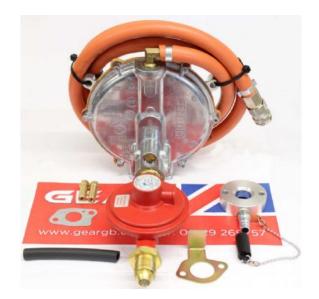

## **B&S XR750 Bottle Mount LPG Dual Fuel Conversion Kit**

Prod Code: 3010-BRIG-20034

This is a conversion kit to convert a Briggs & Stratton XR750 to LPG. The conversion will also enable the user to run the engine on either petrol or LPG.

The bottle mount kit is our simplest and most common kit type. It arrives fully pre-assembled, ready to fit to your engine