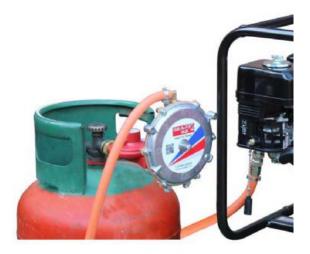

## **B&S XR750 Bottle Mount LPG Dual Fuel Conversion Kit**

Prod Code: 3010-BRIG-20034

This is a conversion kit to convert a Briggs & Stratton XR750 to LPG. The conversion will also enable the user to run the engine on either petrol or LPG.

The bottle mount kit is our simplest and most common kit type. It arrives fully pre-assembled, ready to fit to your engine