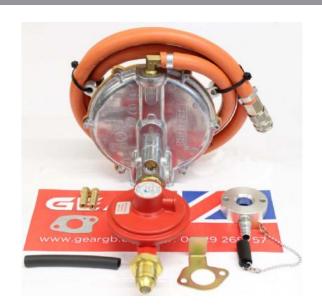

## **B&S XR950 Bottle Mount LPG Dual Fuel Conversion Kit**

Prod Code: 3010-BRIG-20035

This is a conversion kit to convert a Briggs & Stratton XR950 to LPG. The conversion will also enable the user to run the engine on either petrol or LPG.

The bottle mount kit is our simplest and most common kit type. It arrives fully pre-assembled, ready to fit to your engine

| SPECIFICATIONS                  |                           |
|---------------------------------|---------------------------|
| Approximate Fuel Consumption    | 0.9kg/h @ 75% load        |
| Alternative option for this kit | European bottle regulator |
| Domestic Warranty               | 5 Years                   |
| Commercial Warranty             | 2 Years                   |
| Fuel Type                       | LPG Propane               |