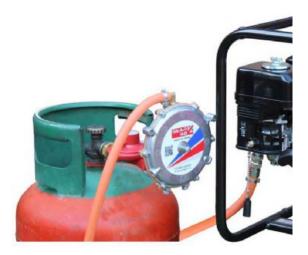

## **B&S XR950 Bottle Mount LPG Dual Fuel Conversion Kit**

Prod Code: 3010-BRIG-20035

This is a conversion kit to convert a Briggs & Stratton XR950 to LPG. The conversion will also enable the user to run the engine on either petrol or LPG.

The bottle mount kit is our simplest and most common kit type. It arrives fully pre-assembled, ready to fit to your engine

| SPECIFICATIONS                  |                           |
|---------------------------------|---------------------------|
| Approximate Fuel Consumption    | 0.9kg/h @ 75% load        |
| Alternative option for this kit | European bottle regulator |
| Domestic Warranty               | 5 Years                   |
| Commercial Warranty             | 2 Years                   |
| Fuel Type                       | LPG Propane               |