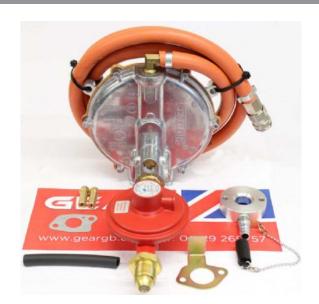

## **B&S XR2100 Bottle Mount LPG Dual Fuel Conversion Kit**

Prod Code: 3010-BRIG-20037

This is a conversion kit to convert a Briggs & Stratton XR2100 to LPG. The conversion will also enable the user to run the engine on either petrol or LPG.

The bottle mount kit is our simplest and most common kit type. It arrives fully pre-assembled, ready to fit to your engine

| SPECIFICATIONS                  |                           |
|---------------------------------|---------------------------|
| Approximate Fuel Consumption    | 1.2kg/h @ 75% load        |
| Alternative option for this kit | European bottle regulator |
| Domestic Warranty               | 5 Years                   |
| Commercial Warranty             | 2 Years                   |
| Fuel Type                       | LPG Propane               |