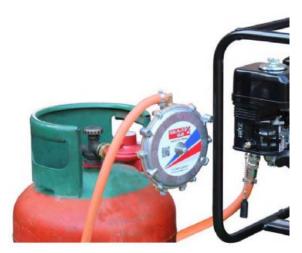

## **B&S XR2100 Bottle Mount LPG Dual Fuel Conversion Kit**

Prod Code: 3010-BRIG-20037

This is a conversion kit to convert a Briggs & Stratton XR2100 to LPG. The conversion will also enable the user to run the engine on either petrol or LPG.

The bottle mount kit is our simplest and most common kit type. It arrives fully pre-assembled, ready to fit to your engine

| SPECIFICATIONS                  |                           |
|---------------------------------|---------------------------|
| Approximate Fuel Consumption    | 1.2kg/h @ 75% load        |
| Alternative option for this kit | European bottle regulator |
| Domestic Warranty               | 5 Years                   |
| Commercial Warranty             | 2 Years                   |
| Fuel Type                       | LPG Propane               |