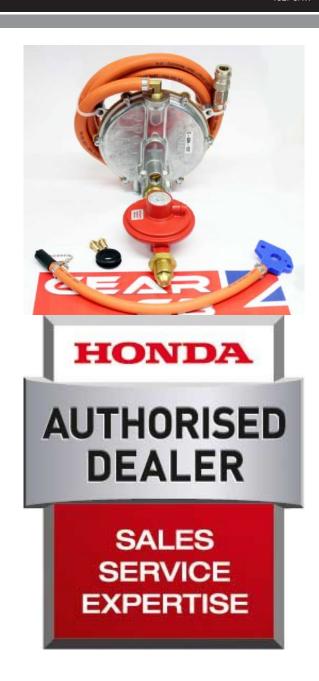

## Honda EU10i Bottle Mount LPG Dual Fuel Conversion Kit

Prod Code: 3010-EU10-19140

This is a conversion kit to convert a Honda EU10i to LPG. The conversion will also enable the user to run the engine on either petrol or LPG.