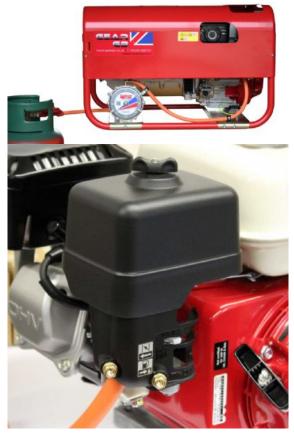

This kit fits the high mount air filter type ONLY, as pictured.

With this type of kit, to turn the engine off, you MUST isolate the LPG supply by turning the LPG bottle off before turning the engine ignition off.