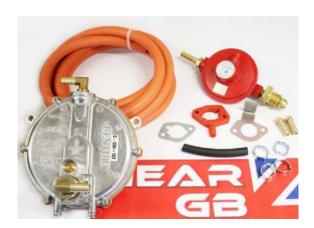

## Honda GX160 Frame Mount LPG Dual Fuel Conversion Kit

Prod Code: 3010-GX160-19084

This is a conversion kit to convert a Honda GX160 to LPG. The conversion will also enable the user to run the engine on either petrol or LPG.

The kit will arrive with all LPG fittings secured and the LPG hose must be cut to lengths to suit your frame size.  $\frac{1}{2} \int_{\mathbb{R}^{n}} \frac{1}{2} \left( \frac{1}{2} \int_{\mathbb{R}^{n}} \frac{1}{2} \left( \frac{1}{2}$ 

A quick release coupling kit can be purchased additional to this LPG kit.

| SPECIFICATIONS                  |                           |
|---------------------------------|---------------------------|
| Approximate Fuel Consumption    | 0.7kg/h @ 75% load        |
| Alternative option for this kit | European bottle regulator |
| Fuel Type                       | LPG Propane               |