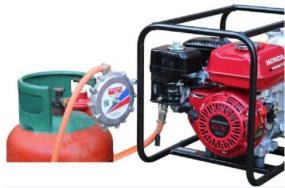

## Honda GX160 Dual Fuel Bottle Mount LPG Conversion Kit

Prod Code: 3010-GX160-19135

This is a conversion kit to convert a Honda GX160 to LPG. The conversion will also enable the user to run the engine on either petrol or LPG.

The bottle mount kit is our simplest and most common kit type. It arrives fully pre-assembled, ready to fit to your engine

This kit fits the high mount air filter type ONLY, as pictured

With this type of kit, to turn the engine off, you MUST isolate the LPG supply by turning the LPG bottle off before turning the engine ignition off.