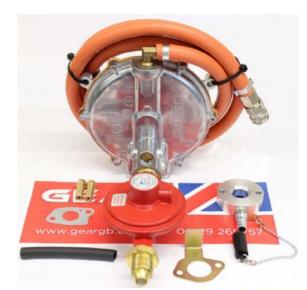

The bottle mount kit is our simplest and most common kit type. It arrives fully pre-assembled, ready to fit to your engine

This kit fits the high mount air filter type ONLY, as pictured

With this type of kit, to turn the engine off, you MUST isolate the LPG supply by turning the LPG bottle off before turning the engine ignition off.