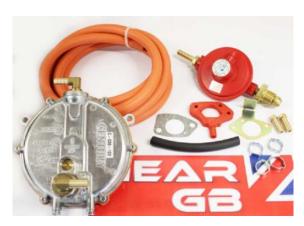

## Honda GX340 / GXV340 Frame Mount LPG Dual Fuel Conversion Kit

Prod Code: 3010-GX340-19133

This is a conversion kit to convert a Honda GX340 OR GXV340 to LPG. The conversion will also enable the user to run the engine on either petrol or LPG.

The kit will arrive with all LPG fittings secured and the LPG hose must be cut to lengths to suit your frame size.  $\frac{1}{2} \int_{\mathbb{R}^{n}} \frac{1}{2} \int_{\mathbb{R}^{$ 

Two examples are shown in the images. As pictured, the silver demand regulator MUST be fixed in an upright position, and for optimum reliability, it should be positioned as close as possible to the carburettor

A quick release coupling kit can be purchased additional to this LPG kit.

| SPECIFICATIONS                  |                           |
|---------------------------------|---------------------------|
| Approximate Fuel Consumption    | 1.8kg/h @ 75% load        |
| Alternative option for this kit | European bottle regulator |
| Fuel Type                       | LPG Propane               |