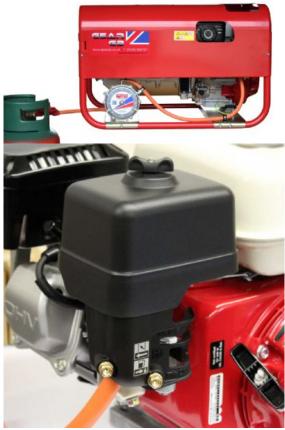

The kit will arrive with all LPG fittings secured and the LPG hose must be cut to lengths to suit your frame size.  $\frac{1}{2} \int_{\mathbb{R}^{n}} \frac{1}{2} \int_{\mathbb{R}^{$ 

Two examples are shown in the images. As pictured, the silver demand regulator MUST be fixed in an upright position, and for optimum reliability, it should be positioned as close as possible to the carburettor

On the GX340, this kit fits the high mount air filter type ONLY, as pictured.

With this type of kit, to turn the engine off, you MUST isolate the LPG supply by turning the LPG bottle off before turning the engine ignition off.