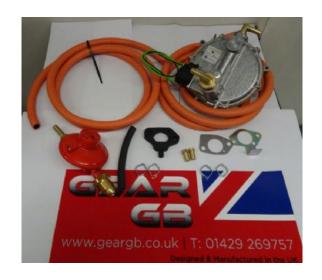

## Honda GX390 Solenoid Operated LPG Dual Fuel Conversion Kit

Prod Code: 3010-GX390-1651

This is a conversion kit to convert an electric start Honda GX390 to LPG. The conversion will also enable the user to run the engine on either petrol or LPG.

Solenoid Operated LPG Dual Fuel Kit This type of kit is simply a frame mount kit for electric start engines which is operated by a solenoid system. It is an additional safety system that shuts off the LPG supply when the engine

The kit will arrive with all LPG fittings secured and the LPG hose must be cut to lengths to suit vour frame size

| SPECIFICATIONS                  |                                                 |
|---------------------------------|-------------------------------------------------|
| Approx fuel consumption         | 1.8kg/h @ 75% load                              |
| Alternative option for this kit | European bottle regulator                       |
| Additional options for this kit | Remote start module - Quick Release<br>Coupling |
| Fuel Type                       | LPG Propane                                     |