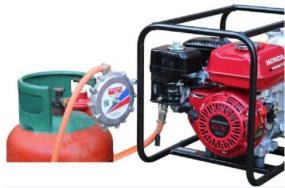

## Honda GX390 Bottle Mount LPG Dual Fuel Conversion Kit

Prod Code: 3010-GX390-19139

This is a conversion kit to convert a Honda GX390 to LPG. The conversion will also enable the user to run the engine on either petrol or LPG.

The bottle mount kit is our simplest and most common kit type. It arrives fully pre-assembled, ready to fit to your engine

This kit fits the high mount air filter type ONLY, as pictured

With this type of kit, to turn the engine off, you MUST isolate the LPG supply by turning the LPG bottle off before turning the engine ignition off.