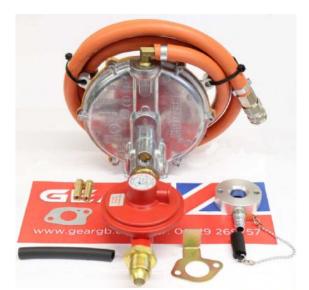

The bottle mount kit is our simplest and most common kit type. It arrives fully pre-assembled, ready to fit to your engine

This kit fits the high mount air filter type ONLY, as pictured

With this type of kit, to turn the engine off, you MUST isolate the LPG supply by turning the LPG bottle off before turning the engine ignition off.