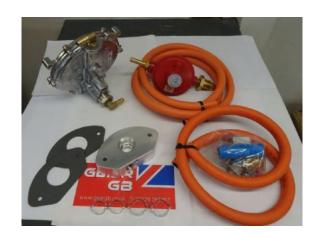

## Honda GX630 / GX690 Frame Mount LPG Conversion Kit (LPG ONLY)

Prod Code: 3010-GX630-24776

This is a conversion kit to convert a Honda GX630 / GX690 to LPG

The kit will arrive with all LPG fittings secured and the LPG hose must be cut to lengths to suit your frame size.