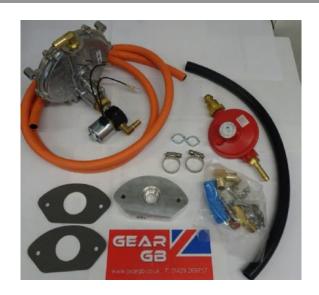

## Honda GX630 / GX690 Solenoid Operated LPG Conversion Kit (LPG ONLY)

Prod Code: 3010-GX630-24858

This is a conversion kit to convert an electric start Honda GX630 / GX690 to LPG.

Solenoid Operated LPG Dual Fuel Kit This type of kit is simply a frame mount kit for electric start engines which is operated by a solenoid system. It is an additional safety system that shuts off the LPG supply when the engine ignition is turned off, meaning you do not have to turn the LPG off at the cylinder.

The kit will arrive with all LPG fittings secured and the LPG hose must be cut to lengths to

| SPECIFICATIONS               |                    |
|------------------------------|--------------------|
| Approximate Fuel Consumption | 4.2kg/h @ 75% load |
| Domestic Warranty            | 5 Years            |
| Commercial Warranty          | 2 Years            |
| Fuel Type                    | LPG Propane        |